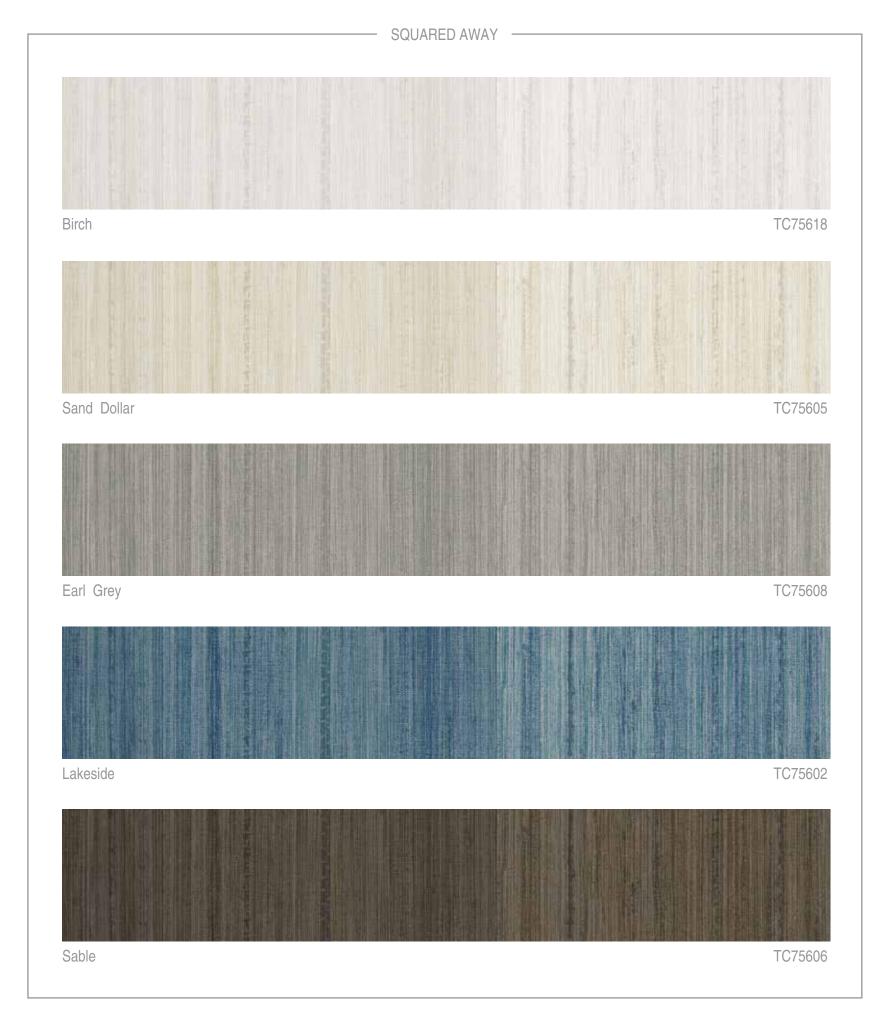

# Squared Away

# 52"- 54" Type II 20oz. Contract Wallcovering

All patterns stocked are in 30 linear yard bolts