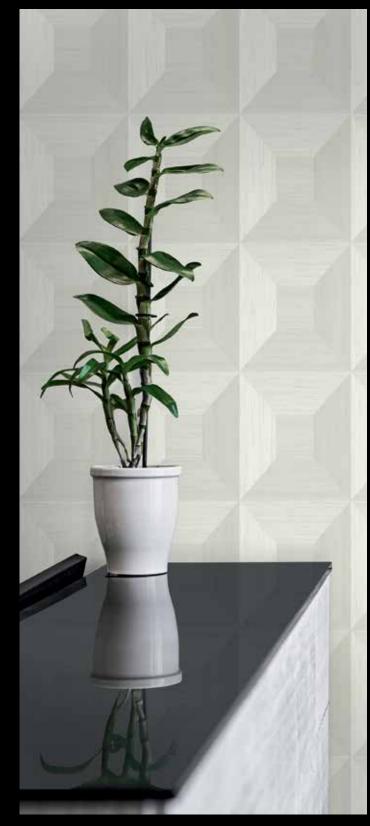

# UESTEX<sup>®</sup> C O N T R A C T



# Squared Away

# 52"- 54" Type II 20oz. Contract Wallcovering

#### PHYSICAL PROPERTIES

| Total Weight: | U.S. UNITS<br>20.0 oz per linear yard<br>13.3 oz per square yard | METRIC UNITS<br>619 grams per linear meter<br>451 grams per square meter |
|---------------|------------------------------------------------------------------|--------------------------------------------------------------------------|
| Backing:      | Nonwoven                                                         | Nonwoven                                                                 |
| Width:        | 52"- 54"                                                         | 1.32m - 1.37m                                                            |

All patterns stocked are in 30 linear yard bolts

#### DESIGN INFOR