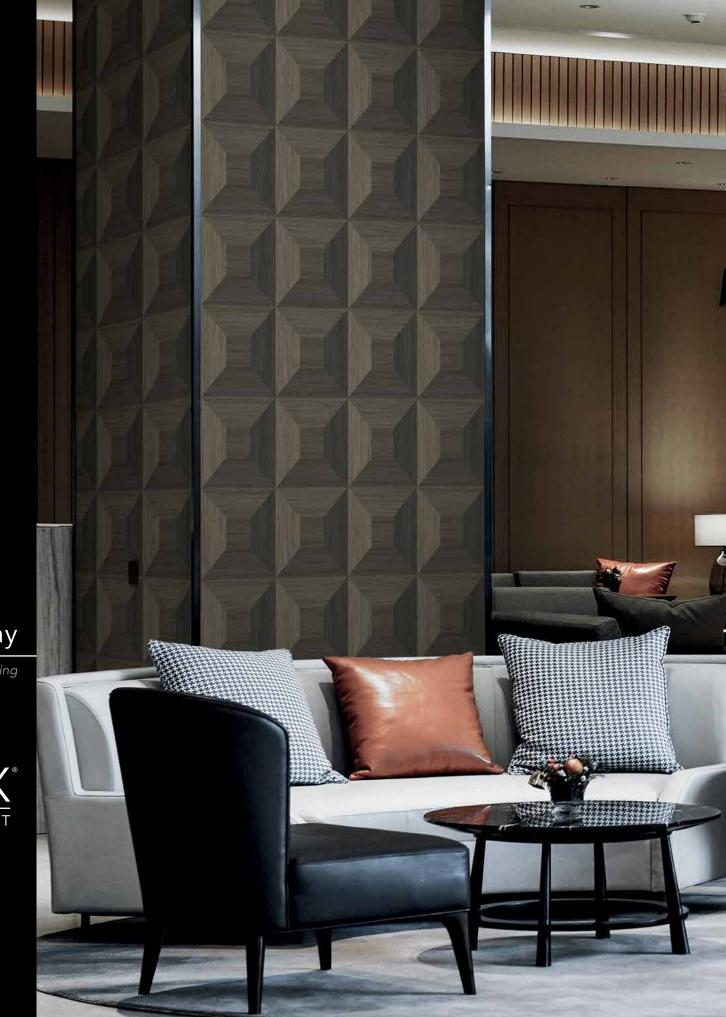

IN ACCORDANCE WITH ASTM E-84 TUNNEL TEST
- CLASS "A" FIRE RATED
- FLAME SPREAD 25
- SMOKE DEVELOPED 20
- EN13501 (B-s1,d0)

This product is intended for use in buildings that are properly designed and maintained to avoid moisture infiltration, condensation and/or accumulation at wall cavities and wall surfaces, particularly in warm, humid climates.

# ANTI-MICROBIAL FEATURES

Vinyl wallcoverings contain bactericides and mildew inhibitors to discourage the growth of mold and mildew under normal conditions.

# 5 YEAR WARRANTY AGAINST MANUFACTURING DEFECTS

Use only adhesives and primers as recommended by the manufacturer.

# COPYRIGHT

Copyright © 2019 Questex, All Rights Reserved. 465 Devon Park Drive, Wayne, PA 19087 USA | contract@wallquest.com www.wallquest.com/questex - MADE IN U.S.A.



Squared Away

52"- 54" Type II 20oz. Contract Wallcovering