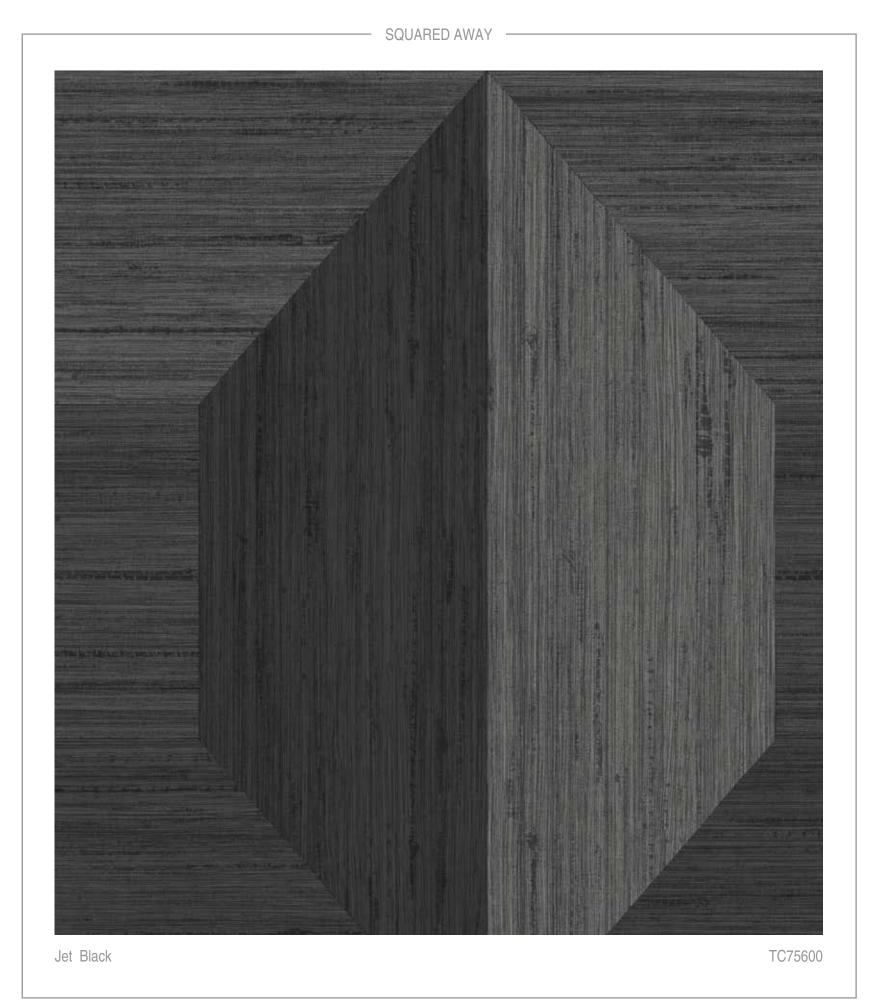

# Squared Away

# 52"- 54" Type II 20oz. Contract Wallcovering

#### DESIGN INFORMATION

| VERTICAL REPEAT | MATCH    |
|-----------------|----------|
| 25.4CM          | STRAIGHT |