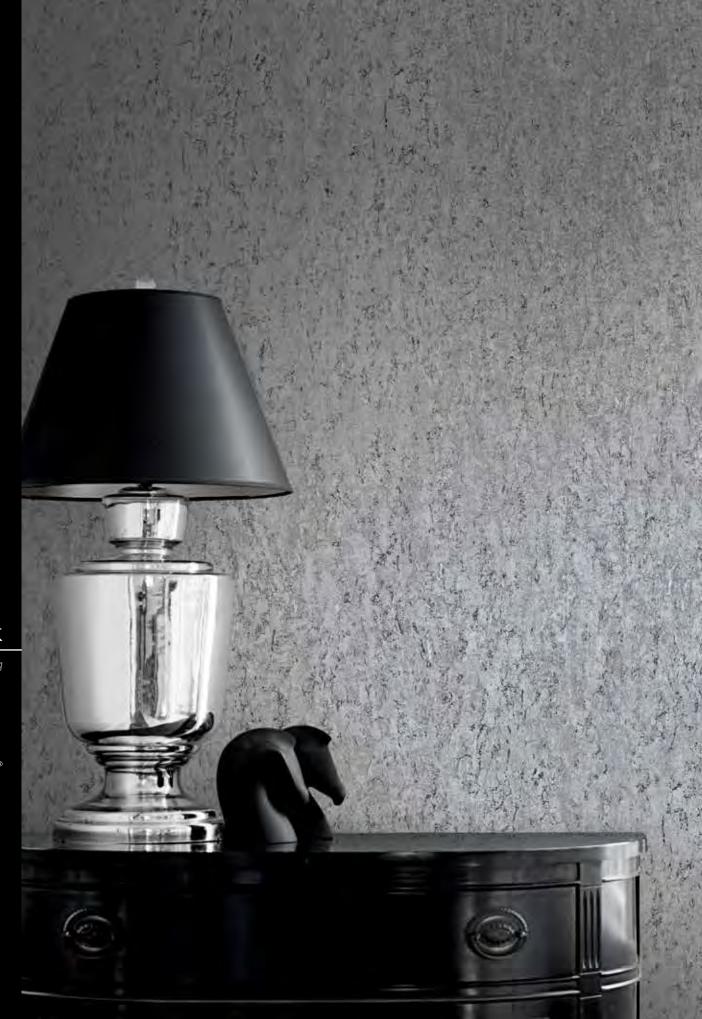

# 52"- 54" Type II 20oz. Contract Wallcovering

PHYSICAL PROPERTIES

|               | U.S. UNITS              | METRIC UNITS               |
|---------------|-------------------------|----------------------------|
| Total Weight: | 20.0 oz per linear yard | 619 grams per linear meter |
|               | 13.3 oz per square yard | 451 grams per square meter |
| Backing:      | Nonwoven                | Nonwoven                   |
| Width:        | 52"- 54"                | 1.32m - 1.37m              |